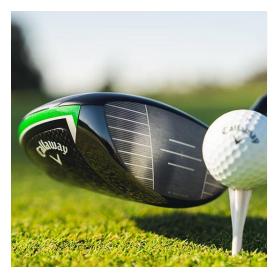

### Up To 8 Yards Longer<sup>1</sup>

All drivers claim to have great performance. But it takes game-changing leaps in innovation to create one that is truly Elyte. With an advanced new shape, revolutionary Thermoforged Carbon, and a breakthrough Ai 10x Face delivering a driver that's up to 8 yards longer with even more forgiveness.

# 2025's MOST WANTED DRIVER

### MyGolfSpy's Most Wanted Driver<sup>1</sup>

Our new drivers continue to receive incredible praise in player testing. Elyte earned 15 of 15 stars in the Golf Digest Hot List, and MyGolfSpy has now even emphasized that is was "most wanted for a reason. It showcased its performance ability regardless of who was hitting it."