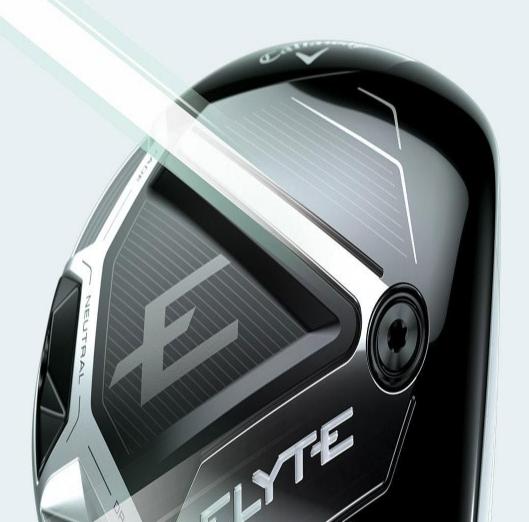

### Up To 8 Yards Longer<sup>1</sup>

All drivers claim to have great performance. But it takes game-changing leaps in innovation to create one that is truly Elyte. With an advanced new shape, revolutionary Thermoforged Carbon, and a breakthrough Ai 10x Face delivering a driver that's up to 8 yards longer with even more forgiveness.

**The New Elyte Family** 

Elyte features new drivers that are up to 8 yards longer with even more forgiveness, fairway woods that promote 57% less turf interaction for increased ball speeds off the face, their most adjustable hybrids ever with up to 13 yards of shot shaping<sup>2</sup>, plus irons that create exceptional ball speeds and forgiveness for every type of player.