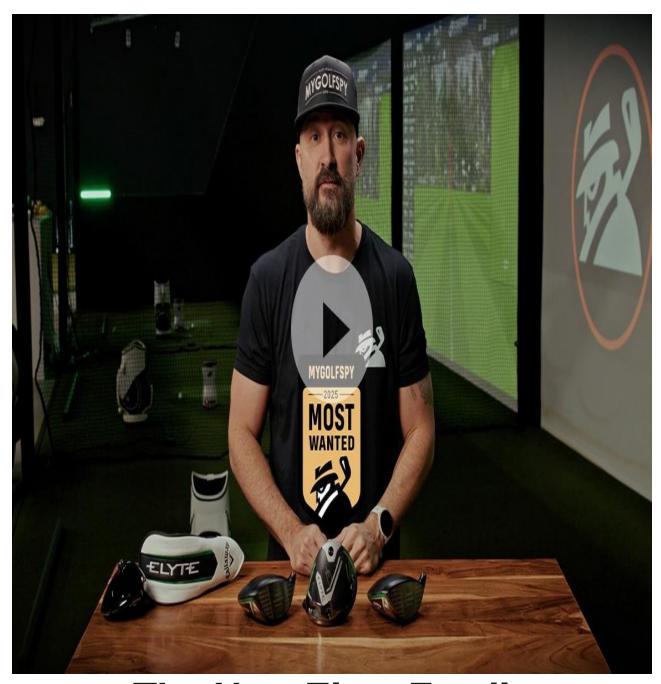

### MyGolfSpy's Most Wanted Driver<sup>1</sup>

Our new drivers continue to receive incredible praise in player testing. Elyte earned 15 of 15 stars in the Golf Digest Hot List, and MyGolfSpy has now even emphasized that is was "most wanted for a reason. It showcased its performance ability regardless of who was hitting it."

MyGolfSpy followed up their Most Wanted results with an in-depth review of the winning Elyte Triple Diamond. As they said, "It finished as the #1 Driver of the year, it dominated. We put it head-to-head against 36 competitors in the industry, and the Triple Diamond beat them in accuracy and distance." Their team also explained why our Ai 10x Face, Thermoforged Carbon, and advanced shaping are truly game-changing innovations. Check out their great video for all the details.