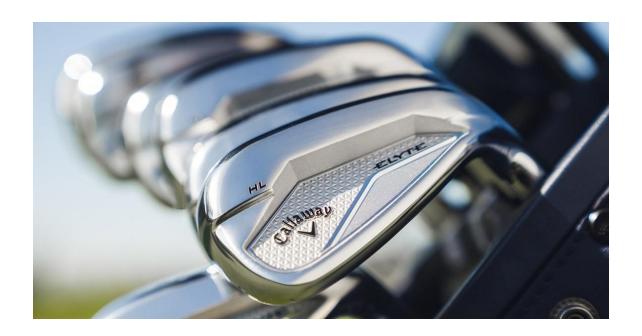

**The New Elyte Family** 

Elyte features new drivers that are up to 8 yards longer with even more forgiveness, fairway woods that promote 57% less turf interaction for increased ball speeds off the face, their most adjustable hybrids ever with up to 13 yards of shot shaping<sup>2</sup>, plus irons that create exceptional ball speeds and forgiveness for every type of player.