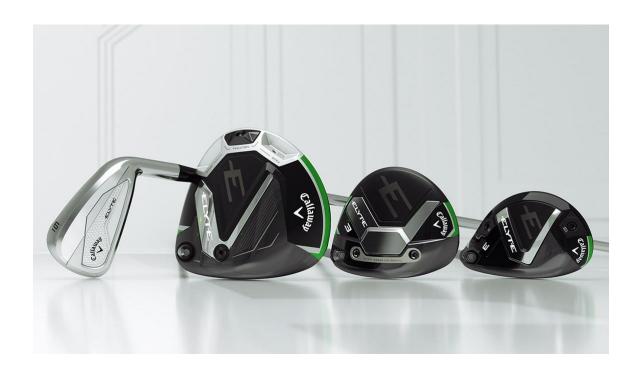

### **Introducing The New Elyte Family**

The future of performance is Elyte and we look forward to you trying and being fit for the game-changing innovations in this incredible new lineup.

**SCHEDULE FITTING** 

**The New Elyte Family** 

Elyte features new drivers that are up to 8 yards longer with even more forgiveness, fairway woods that promote 57% less turf interaction for increased ball speeds off the face, their most adjustable hybrids ever with up to 13 yards of shot shaping<sup>2</sup>, plus irons that create exceptional ball speeds and forgiveness for every type of player.